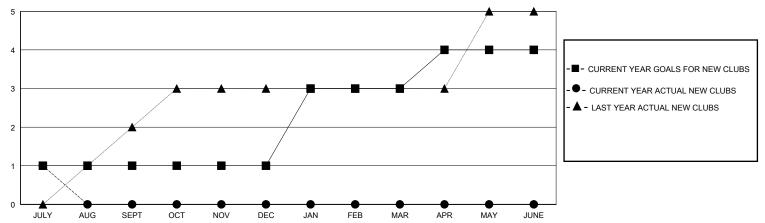

## GOALS AND ACTUAL NEW CLUBS CUMULATIVE

## District 301 B1

Results as of: 7/31/2024

| GMT: | LOCATION PHILIPPINES | GMT CA |
|------|----------------------|--------|
|      |                      |        |

|                       | Club          | s         |                       |               | Men                    | nbers                   |                                                    |
|-----------------------|---------------|-----------|-----------------------|---------------|------------------------|-------------------------|----------------------------------------------------|
| RESULTS FOR 2024-2025 |               |           | RESULTS FOR 2024-2025 |               |                        |                         |                                                    |
| QUARTER               | NEW CLUB GOAL | NEW CLUBS | DROPPED CLUBS         | QUARTER MEMB  | SER GROWTH NET<br>GOAL | MEMBER GROWTH<br>ACTUAL | DROPPED<br>MEMBERS ACTUAL<br>(including transfers) |
| JULY/AUG/SEPT         | 1             | 1         | 0                     | JULY/AUG/SEPT | 0                      | 39                      | 29                                                 |
| OCT/NOV/DEC           | 0             | 0         | 0                     | OCT/NOV/DEC   | 15                     | 0                       | 0                                                  |
| JAN/FEB/MAR           | 2             | 0         | 0                     | JAN/FEB/MAR   | 15                     | 0                       | 0                                                  |
| APR/MAY/JUNE          | 1             | 0         | 0                     | APR/MAY/JUNE  | 20                     | 0                       | 0                                                  |