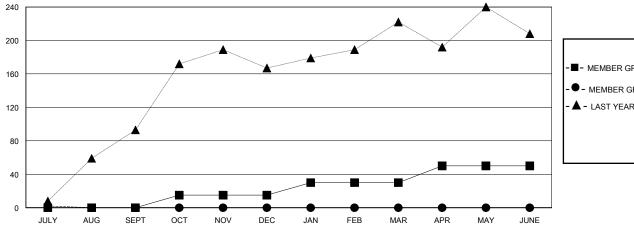

## GOALS AND ACTUAL MEMBERS CUMULATIVE

|   | - | -■- MEMBER GROWTH NET GOAL        |
|---|---|-----------------------------------|
|   | - | - ● - MEMBER GROWTH ACTUAL        |
|   | ŀ | - ▲ - LAST YEAR MEMBERSHIP ACTUAL |
|   |   |                                   |
|   |   |                                   |
| - |   |                                   |

## District 301 B1

Results as of: 7/31/2024

| GMT: | LOCATION PHILIPPINES | GMT CA |
|------|----------------------|--------|
|      |                      |        |

|                       | Club          | s         |                       |               | Men                    | nbers                   |                                                    |
|-----------------------|---------------|-----------|-----------------------|---------------|------------------------|-------------------------|----------------------------------------------------|
| RESULTS FOR 2024-2025 |               |           | RESULTS FOR 2024-2025 |               |                        |                         |                                                    |
| QUARTER               | NEW CLUB GOAL | NEW CLUBS | DROPPED CLUBS         | QUARTER MEMB  | SER GROWTH NET<br>GOAL | MEMBER GROWTH<br>ACTUAL | DROPPED<br>MEMBERS ACTUAL<br>(including transfers) |
| JULY/AUG/SEPT         | 1             | 1         | 0                     | JULY/AUG/SEPT | 0                      | 39                      | 29                                                 |
| OCT/NOV/DEC           | 0             | 0         | 0                     | OCT/NOV/DEC   | 15                     | 0                       | 0                                                  |
| JAN/FEB/MAR           | 2             | 0         | 0                     | JAN/FEB/MAR   | 15                     | 0                       | 0                                                  |
| APR/MAY/JUNE          | 1             | 0         | 0                     | APR/MAY/JUNE  | 20                     | 0                       | 0                                                  |